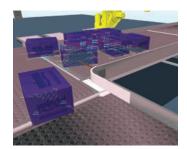

## Intralox ARB<sup>™</sup> Switch S7000

The Intralox ARB Switch S7000 effectively and efficiently switches and diverts virtually all package types at high throughput rates. It can accommodate multiple infeeds and discharges, enabling a nearly infinite number of product trajectories. All moving parts are contained within the machine, which eliminates the need for expensive safety guarding.

## WORKING PRINCIPLE

ARB Switch S7000 equipment can change the trajectory of an item, moving it to the left, right, or center of the conveyor belt without the use of rails or other devices that touch the product.

Products running on ARB technology rest on free-spinning rollers rather than on the belt surface. These rollers extend above and below the belt surface and can be positioned at an angle in relation to the direction of belt travel. Without using rails or complicated mechanical controls, selectively activated rollers move products across the belt in the direction of roller orientation rather than in the direction of belt travel.