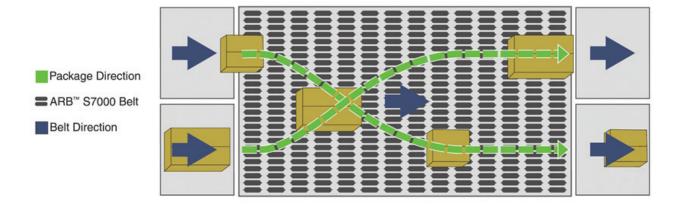

## Intralox ARB<sup>™</sup> Switch S7000

The Intralox ARB Switch S7000 effectively and efficiently switches and diverts virtually all package types at high throughput rates. It can accommodate multiple infeeds and discharges, enabling a nearly infinite number of product trajectories. All moving parts are contained within the machine, which eliminates the need for expensive safety guarding.

## WORKING PRINCIPLE

ARB Switch S7000 equipment can change the trajectory of an item, moving it to the left, right, or center of the conveyor belt without the use of rails or other devices that touch the product.

Products running on ARB technology rest on free-spinning rollers rather than on the belt surface. These rollers extend above and below the belt surface and can be positioned at an angle in relation to the direction of belt travel. Without using rails or complicated mechanical controls, selectively activated rollers move products across the belt in the direction of roller orientation rather than in the direction of belt travel.