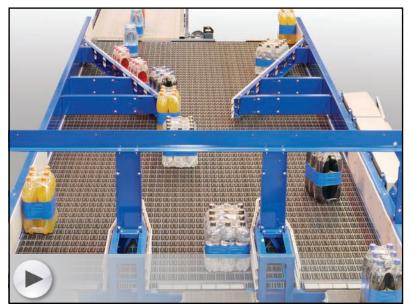

## Intralox ARB<sup>™</sup> Switch S7000

The Intralox ARB Switch S7000 effectively and efficiently switches and diverts virtually all package types at high throughput rates. It can accommodate multiple infeeds and discharges, enabling a nearly infinite number of product trajectories. All moving parts are contained within the machine, which eliminates the need for expensive safety guarding.

## **IDEAL SOLUTION FOR:**

- Throughputs exceeding 80 products per minute
- Limited available footprint
- A continuous flow of products through multiple infeeds
- Handling a wide range of products
- When discharge points must be very precise
- When multiple and variable discharge points are needed

## **KEY BENEFITS**

- Accommodates up to 500 packages per minute
- Multiple infeeds can run simultaneously, saving floor space and enabling increased throughput
- Handles nearly all package types
- Easily adaptable to accommodate changes in packaging
- Provides a lower cost of ownership with minimal downtime and maintenance costs